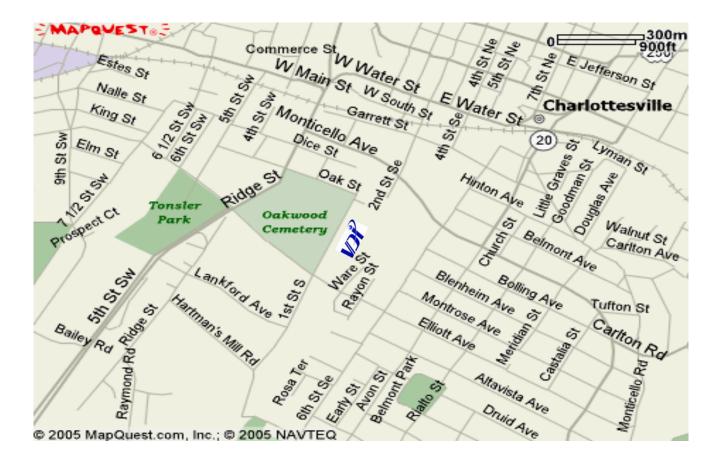

979 Second Street SE, Suite 309 Charlottesville, VA 22902 434-297-3257

VDI is located in the Old Frank Ix Textile Facility off of Elliott Avenue between Second Street SE (formerly Ware Street) and Oakwood Cemetery.

## From UVa via West Main Street

- 1) Follow W. Main Street away from the University toward the Downtown Mall.
- 2) Turn right onto Ridge Street (At the large intersection, with the statue of Lewis & Clark).
- 3) At the second light, turn left onto Elliott.
- 4) Go down the Hill, The Ix Building is on your left just past Oakwood Cemetery.
- 5) Turn Left onto 2<sup>nd</sup> SE (marked Ware Street on some maps, but now 2<sup>nd</sup> SE).
- 6) Follow 2<sup>nd</sup> SE until it ends in a parking area. Park in the back area, furthest from Elliott Ave.
- 7) VDI's entrance is near the midpoint on the long side of the Ix building.
- 8) Enter the building and follow the long hallway. VDI's doorway is at the end of the hallway.